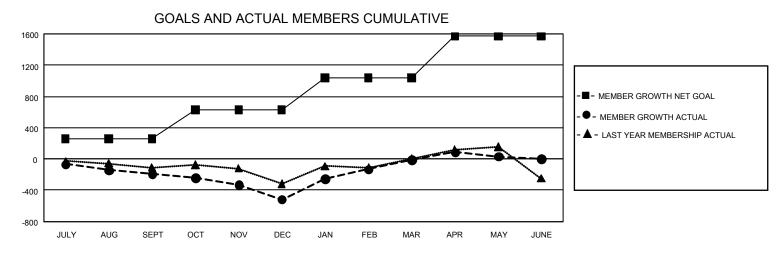

## GAT MONTHLY MEMBERSHIP PROGRESS REPORT

GMT Constitutional Area 4, Group F

REPORT DOES NOT INCLUDE CLUBS IN UNDISTRICTED AREAS.

| Clubs                 |               |           |               | Members               |                         |                         |                                                    |
|-----------------------|---------------|-----------|---------------|-----------------------|-------------------------|-------------------------|----------------------------------------------------|
| RESULTS FOR 2022-2023 |               |           |               | RESULTS FOR 2022-2023 |                         |                         |                                                    |
| QUARTER               | NEW CLUB GOAL | NEW CLUBS | DROPPED CLUBS |                       | MBER GROWTH NET<br>GOAL | MEMBER GROWTH<br>ACTUAL | DROPPED MEMBERS<br>ACTUAL (including<br>transfers) |
| JULY/AUG/SEPT         | - 33          | 1         | 6             | JULY/AUG/SEPT         | 257                     | 623                     | 721                                                |
| OCT/NOV/DEC           | 42            | 1         | 4             | OCT/NOV/DEC           | 374                     | 1,005                   | 1,215                                              |
| JAN/FEB/MAR           | 45            | 6         | 1             | JAN/FEB/MAR           | 409                     | 1,233                   | 647                                                |
| APR/MAY/JUNE          | 54            | 4         | 1             | APR/MAY/JUNE          | 531                     | 695                     | 584                                                |