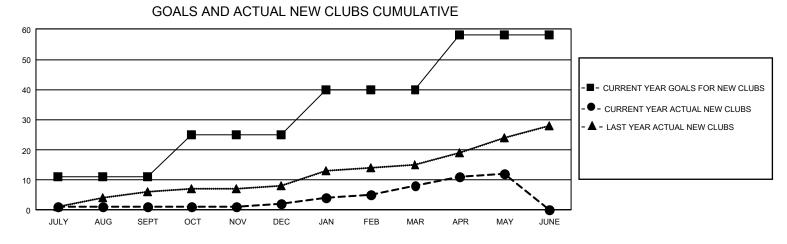

## GAT MONTHLY MEMBERSHIP PROGRESS REPORT

GMT Constitutional Area 4, Group F

REPORT DOES NOT INCLUDE CLUBS IN UNDISTRICTED AREAS.

| Clubs                 |               |           |               | Members               |                         |                         |                                                    |
|-----------------------|---------------|-----------|---------------|-----------------------|-------------------------|-------------------------|----------------------------------------------------|
| RESULTS FOR 2022-2023 |               |           |               | RESULTS FOR 2022-2023 |                         |                         |                                                    |
| QUARTER               | NEW CLUB GOAL | NEW CLUBS | DROPPED CLUBS |                       | MBER GROWTH NET<br>GOAL | MEMBER GROWTH<br>ACTUAL | DROPPED MEMBERS<br>ACTUAL (including<br>transfers) |
| JULY/AUG/SEPT         | - 33          | 1         | 6             | JULY/AUG/SEPT         | 257                     | 623                     | 721                                                |
| OCT/NOV/DEC           | 42            | 1         | 4             | OCT/NOV/DEC           | 374                     | 1,005                   | 1,215                                              |
| JAN/FEB/MAR           | 45            | 6         | 1             | JAN/FEB/MAR           | 409                     | 1,233                   | 647                                                |
| APR/MAY/JUNE          | 54            | 4         | 1             | APR/MAY/JUNE          | 531                     | 695                     | 584                                                |